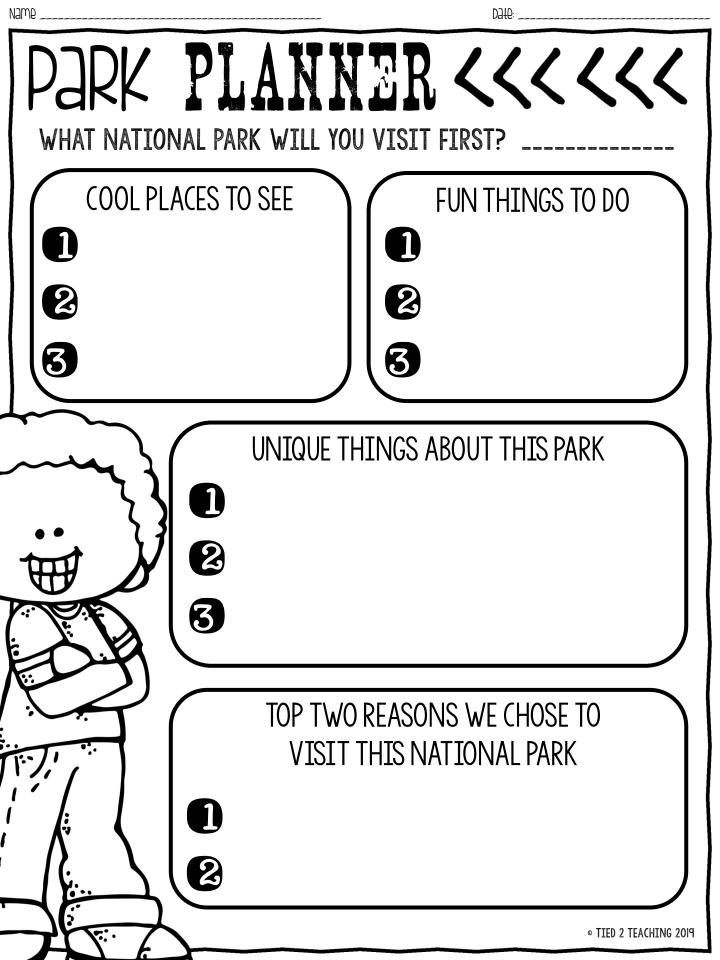

BIFORI WI GO

## LIST OF NATIONAL PARKS

## IN THE UNITED STATES OF AMERICA

- Acadia
- Arches
- Badlands
- Big Bend
- Biscayne
- · Black Canyon
- Bryce Canyon
- Canyonlands
- Capitol Reef
- · Carlsbad Caverns
- Channel Islands
- Congaree
- Crater Lake
- Cuyahoga Valley
- Death Valley
- Dry Tortugas
- Everglades
- Gateway Arch
- Grand Canyon
- Grand Teton
- Great Basin
- Great Sand Dunes
- Great Smokey Mountains
- Guadalupe Mountains
- Hot Springs
- Indiana Dunes
- Isle Royal
- Joshua Tree
- Kings Canyon
- Lassen Volcanic
- Mammoth Cave
- Masa Verde

- Mount Rainier
- North Cascades
- Olympic
- Petrified Forest
- Pinnacles
- Redwood
- Rocky Mountain
- Saguaro
- Sequoia
- · Shenandoah
- · Theodore Roosevelt
- Voyageurs
- Wind Cave
- · Yellowstone
- Yosemite
- Zion









| , decide what t | We activities you wen      | TO DO                                                                   | January vill be visiting |
|-----------------|----------------------------|-------------------------------------------------------------------------------------------------------------|--------------------------|
| . Record        | rd your costs below to g   | the activities. Record your costs below to get a total cost for activities and entertainment for your trip. | or your trip.            |
| ACT             |                            | ACTIVITY 2                                                                                                  | COST PER PERSON          |
| ACT             | ACTIVITY 1 COST PER PERSON | Z X