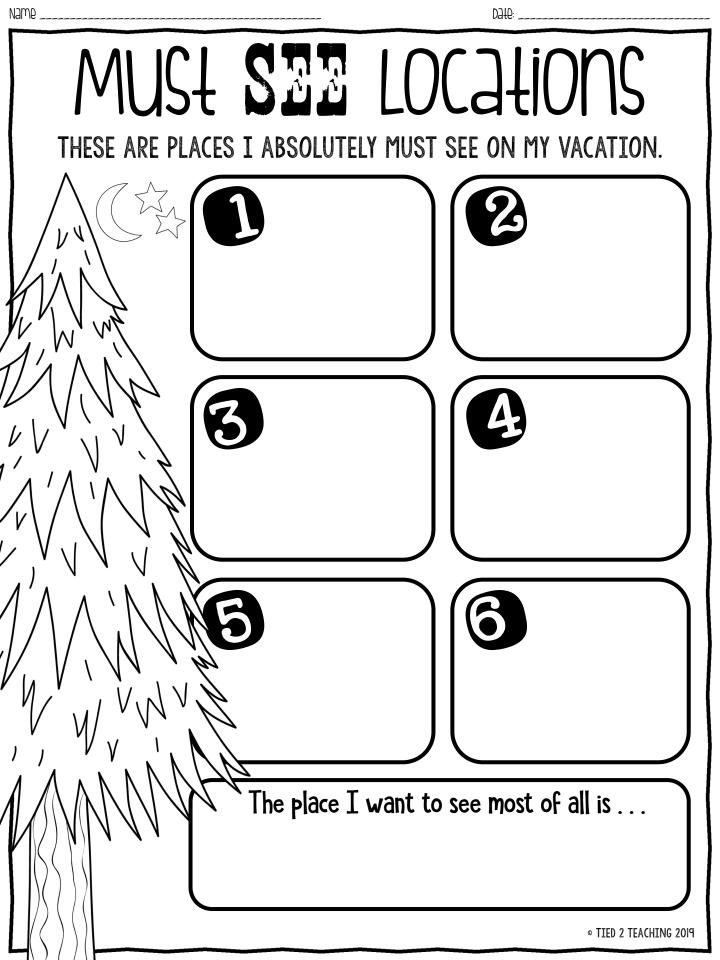

BIFORI WI GO

## LIST OF NATIONAL PARKS

## IN THE UNITED STATES OF AMERICA

- Acadia
- Arches
- Badlands
- Big Bend
- Biscayne
- · Black Canyon
- Bryce Canyon
- Canyonlands
- Capitol Reef
- · Carlsbad Caverns
- Channel Islands
- Congaree
- Crater Lake
- Cuyahoga Valley
- Death Valley
- Dry Tortugas
- Everglades
- Gateway Arch
- Grand Canyon
- Grand Teton
- Great Basin
- Great Sand Dunes
- Great Smokey Mountains
- Guadalupe Mountains
- Hot Springs
- Indiana Dunes
- Isle Royal
- Joshua Tree
- Kings Canyon
- Lassen Volcanic
- Mammoth Cave
- Masa Verde

- Mount Rainier
- North Cascades
- Olympic
- Petrified Forest
- Pinnacles
- Redwood
- Rocky Mountain
- Saguaro
- Sequoia
- · Shenandoah
- · Theodore Roosevelt
- Voyageurs
- Wind Cave
- · Yellowstone
- Yosemite
- Zion









| , decide what t | We activities you wen      | TO DO                                                                   | January vill be visiting |
|-----------------|----------------------------|-------------------------------------------------------------------------------------------------------------|--------------------------|
| . Record        | rd your costs below to g   | the activities. Record your costs below to get a total cost for activities and entertainment for your trip. | or your trip.            |
| ACT             |                            | ACTIVITY 2                                                                                                  | COST PER PERSON          |
| ACT             | ACTIVITY 1 COST PER PERSON | Z X